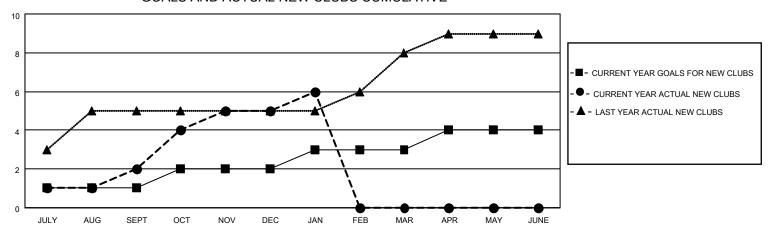

## GOALS AND ACTUAL NEW CLUBS CUMULATIVE

## MONTHLY MEMBERSHIP PROGRESS REPORT

LOCATION HONG KONG, CHINA

District 303

| Clubs                 |               |           |               | Members               |                         |                         |                                                    |
|-----------------------|---------------|-----------|---------------|-----------------------|-------------------------|-------------------------|----------------------------------------------------|
| RESULTS FOR 2022-2023 |               |           |               | RESULTS FOR 2022-2023 |                         |                         |                                                    |
| QUARTER               | NEW CLUB GOAL | NEW CLUBS | DROPPED CLUBS | QUARTER MEN           | /BER GROWTH NET<br>GOAL | MEMBER GROWTH<br>ACTUAL | DROPPED<br>MEMBERS ACTUAL<br>(including transfers) |
| JULY/AUG/SEPT         | 1             | 2         | 0             | JULY/AUG/SEPT         | 25                      | 237                     | 72                                                 |
| OCT/NOV/DEC           | 1             | 3         | 0             | OCT/NOV/DEC           | 25                      | 163                     | 62                                                 |
| JAN/FEB/MAR           | 1             | 1         | 0             | JAN/FEB/MAR           | 25                      | 45                      | 18                                                 |
| APR/MAY/JUNE          | 1             | 0         | 0             | APR/MAY/JUNE          | 25                      | 0                       | 0                                                  |