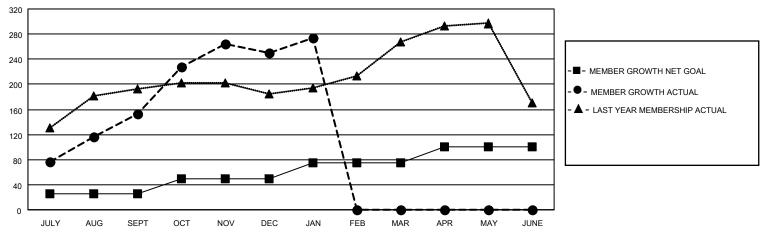

## GOALS AND ACTUAL MEMBERS CUMULATIVE

| DROPPED CLUBS: 0 |     | 79 CLUBS OF 110 ADDED 1 OR<br>MORE NEW MEMBERS | GENDER DISTRIBUTION                |                                |  |
|------------------|-----|------------------------------------------------|------------------------------------|--------------------------------|--|
|                  |     | INORE NEW MILMBERS                             | MALE<br>FEMALE                     | 1,768 (68.32%)<br>820 (31.68%) |  |
| DROPPED MEMBERS  |     |                                                | NON BINARY PREFER NOT TO ANSWER    | 0 (0.00%)                      |  |
| DECEASED         | 2   |                                                | THE ENTITY TO ANOWER               | 0 (0.0070)                     |  |
| CLUB CANCELLED   | 0   | CLICK HERE FOR CUMULATIVE                      | TOTAL FAMILY UNIT MEMBERS          | 87                             |  |
| OTHER            | 150 | MEMBERSHIP DATA                                |                                    |                                |  |
| TOTAL            | 152 |                                                | FAMILY MEMBERS PAYING HALF DUES 53 |                                |  |
|                  |     |                                                |                                    |                                |  |

## MONTHLY MEMBERSHIP PROGRESS REPORT

LOCATION HONG KONG, CHINA

District 303

| Clubs                 |               |           |               | Members               |                         |                         |                                                    |
|-----------------------|---------------|-----------|---------------|-----------------------|-------------------------|-------------------------|----------------------------------------------------|
| RESULTS FOR 2022-2023 |               |           |               | RESULTS FOR 2022-2023 |                         |                         |                                                    |
| QUARTER               | NEW CLUB GOAL | NEW CLUBS | DROPPED CLUBS | QUARTER MEN           | /BER GROWTH NET<br>GOAL | MEMBER GROWTH<br>ACTUAL | DROPPED<br>MEMBERS ACTUAL<br>(including transfers) |
| JULY/AUG/SEPT         | 1             | 2         | 0             | JULY/AUG/SEPT         | 25                      | 237                     | 72                                                 |
| OCT/NOV/DEC           | 1             | 3         | 0             | OCT/NOV/DEC           | 25                      | 163                     | 62                                                 |
| JAN/FEB/MAR           | 1             | 1         | 0             | JAN/FEB/MAR           | 25                      | 45                      | 18                                                 |
| APR/MAY/JUNE          | 1             | 0         | 0             | APR/MAY/JUNE          | 25                      | 0                       | 0                                                  |